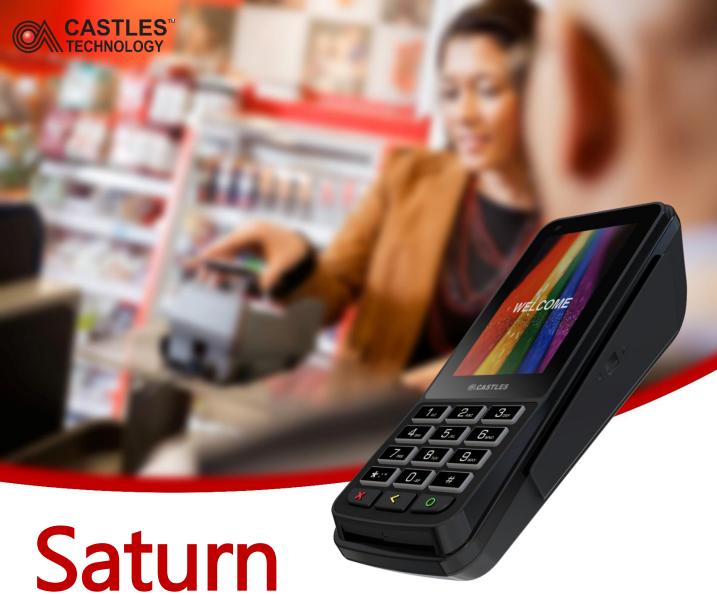

Saturn 1000 PIN PAD

PINPAD ANDROID Simply Smart, Newly Nimble Castles Technology's newly designed S1P to enhance retail check out experience by offering multi -communications capabilities (eth, USB, 4G, WLAN, BT) to accelerate your business with cutting-edge android technology.

The S1P is your window into a whole new world that connects to any cash register, terminal or self-service checkout system, it comes with a stunning 4" touchscreen, physical keypad, and a nimble design to deliver a unique customer experience unlike any other.

Convenient, the S1P offers strong performances powered by Android 10.0.

4" Color Touch Screen

Front Camera

Secure Android Platform