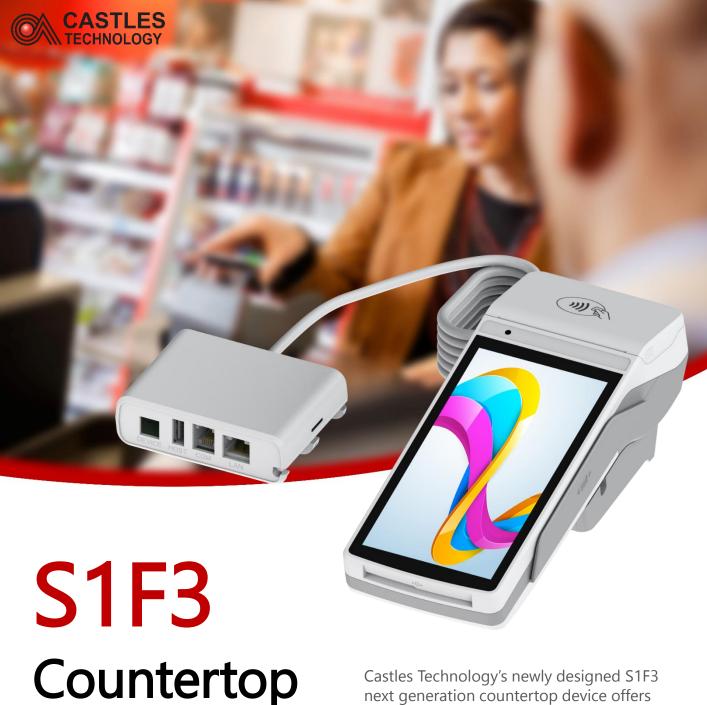

5.5" Color Touch Screen

Secure Android Platform

**High Performance Processor** 

Castles Technology's newly designed S1F3 next generation countertop device offers multifunctional capabilities and optimizes the checkout process for your business. It comes with several features including 4G LTE/3G/2G, WLAN, Bluetooth, rear camera, front camera, and optional Magic Box for wire connectivity.

The S1F3 is based on a secure Android platform and has integrated contactless reader function with a 5.5" full touchscreen.

The S1F3 is extremely easy, safe and secure for merchants looking for a next generation payment device.