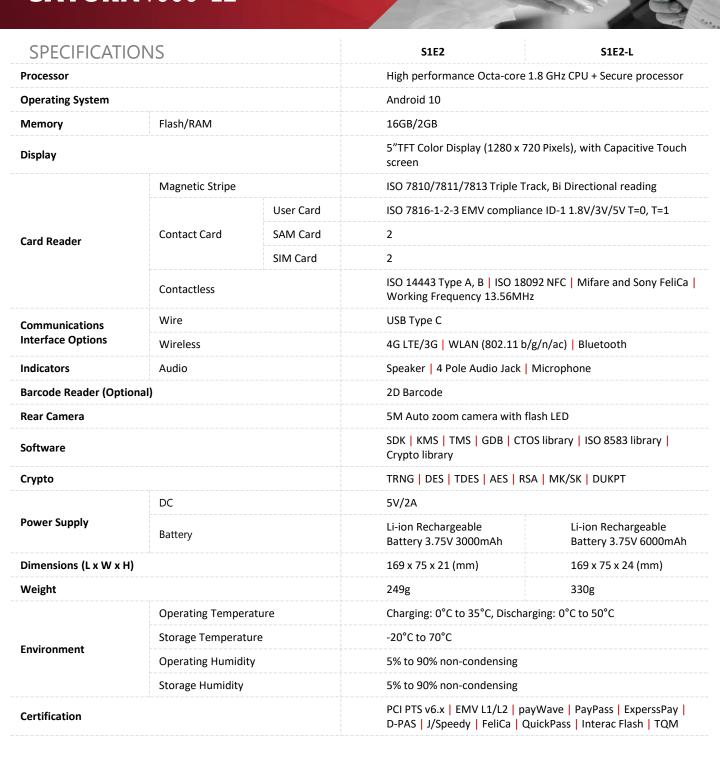

Castles Technology's newly designed Saturn1000-E2 next generation mobile device offers multifunctional capabilities and optimizes the checkout process for your business. It comes with several features including 4G LTE/3G, WLAN, Bluetooth, microphone, and rear camera.

The Saturn1000-E2 is based on a secure Android platform and has integrated contactless reader function with a 5" full touchscreen. It is extremely easy, safe and secure for merchants looking for a next generation payment device.

Secure Android Platform

5" Color Touch Screen

Rear Camera

Barcode Reader (Optional)

## Unprecedented Security and Certifications

- PCI PTS v6.x
- EMV Contact/ Contactless Lv1
- EMV Contact Lv2
- Contactless Scheme Certifications (PayPass, PayWave, ExpressPay, D-PAS, J/Speedy, QuickPass, etc.)